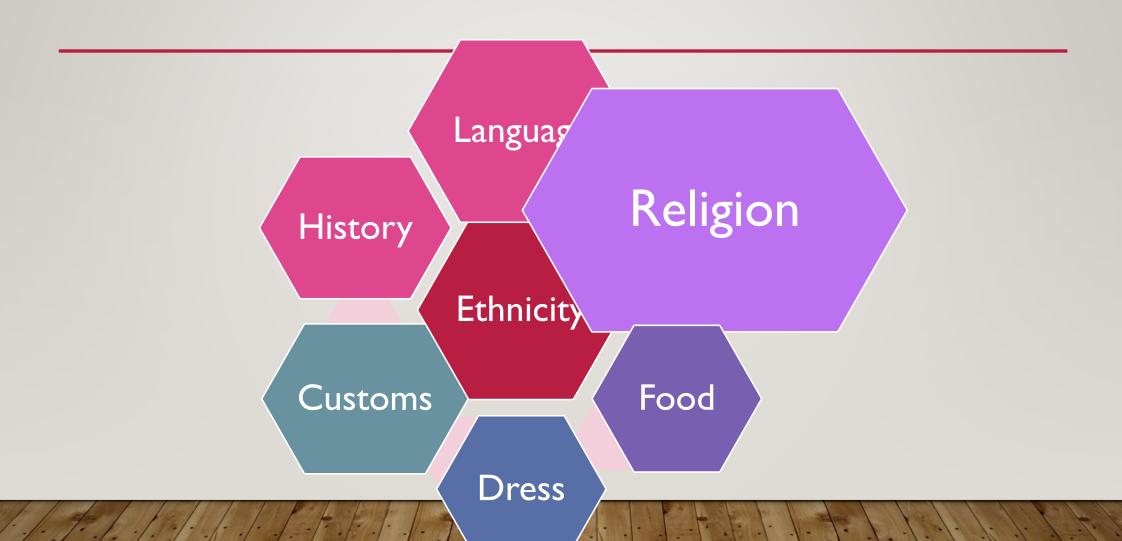

#### WHAT IS ETHNICITY?

"Ethnicity consists of cultural characteristics
(such as language, religion, values, and customs)
that are shared by and distinctive of a group of people,
and groundedin a set of biologic,
historic, and geographic realities."

Danny Román-Gloró