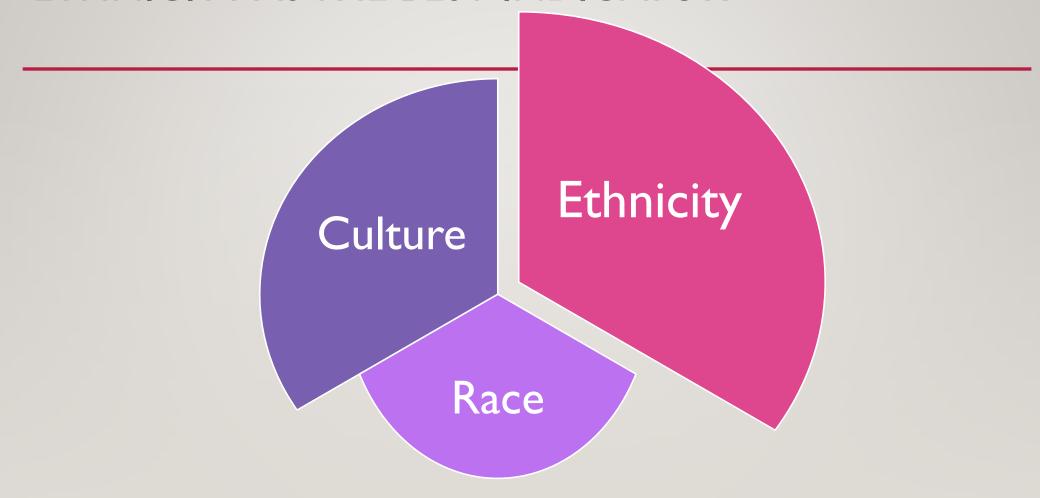

#### WHAT IS ETHNICITY?

"Ethnicity consists of cultural characteristics
(such as language, religion, values, and customs)
that are shared by and distinctive of a group of people,
and groundedin a set of biologic,
historic, and geographic realities."

Danny Román-Gloró

# **RACE**

"A social construct related to an individual biological traits."

Danny Román-Gloró

# ETHNICITY AS THE BEST INDICATOR